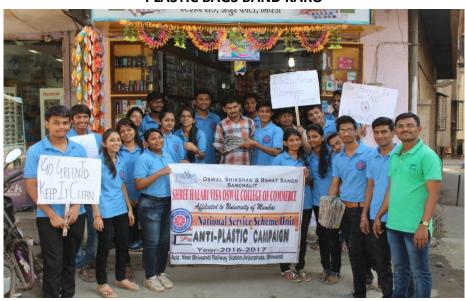

#### **ANTI- PLASTIC CAMPAIGN**

Date: - 18-12-2016

Objective: To Create an awareness in society about Anti – Plastic campaign

Target Area: Anjurphata Area, Bhiwandi.

#### **Summary:**

- The rally was state on 18<sup>th</sup> December 2016 i.e Sunday.
- Timing of rally was 10.30 am to 1.30 pm.
- The rally was organizing from the College Campus to the Railway Station.

#### Execution:-

- ❖ For the Anti-Plastic Campaign paper bags made from 13<sup>th</sup> to 18<sup>th</sup> December 2016.
- The bags were prepared by 50 NSS volunteer.
- ❖ On 18<sup>th</sup> December 2016,i.e. Sunday, we have introduced the Anti- Plastic Campaign. In this campaigning 27 NSS Volunteers has been actively participated
- ❖ Our NSS Unit had arranged rally to aware the people to don't use the plastic bags .By using plastic bags our environment will not be save and also affecting the health of living creatures. By this we have convinced the people to stop using plastic bags and start use paper bags .