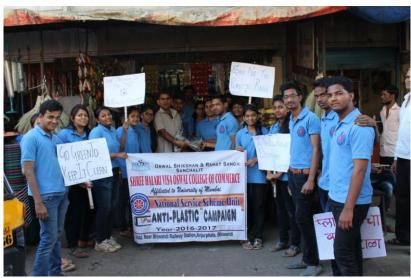

#### **ANTI- PLASTIC CAMPAIGN**

Date: - 18-12-2016

Objective: To Create an awareness in society about Anti – Plastic campaign

Target Area: Anjurphata Area, Bhiwandi.

#### **Summary:**

- The rally was state on 18<sup>th</sup> December 2016 i.e Sunday.
- Timing of rally was 10.30 am to 1.30 pm.
- The rally was organizing from the College Campus to the Railway Station.

#### Execution:-

- ❖ For the Anti-Plastic Campaign paper bags made from 13<sup>th</sup> to 18<sup>th</sup> December 2016.
- The bags were prepared by 50 NSS volunteer.
- ❖ On 18<sup>th</sup> December 2016,i.e. Sunday, we have introduced the Anti- Plastic Campaign. In this campaigning 27 NSS Volunteers has been actively participated
- ❖ Our NSS Unit had arranged rally to aware the people to don't use the plastic bags .By using plastic bags our environment will not be save and also affecting the health of living creatures. By this we have convinced the people to stop using plastic bags and start use paper bags .