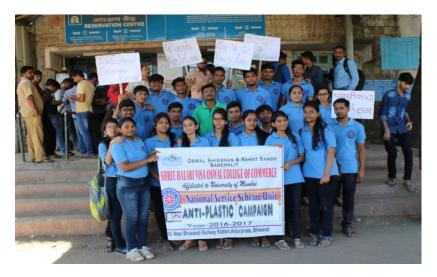

#### **ANTI- PLASTIC CAMPAIGN**

Date: - 18-12-2016

Objective: To Create an awareness in society about Anti – Plastic campaign

Target Area: Anjurphata Area, Bhiwandi.

#### **Summary:**

- The rally was state on 18<sup>th</sup> December 2016 i.e Sunday.
- Timing of rally was 10.30 am to 1.30 pm.
- The rally was organizing from the College Campus to the Railway Station.

#### Execution:-

- ❖ For the Anti-Plastic Campaign paper bags made from 13<sup>th</sup> to 18<sup>th</sup> December 2016.
- The bags were prepared by 50 NSS volunteer.
- ❖ On 18<sup>th</sup> December 2016,i.e. Sunday, we have introduced the Anti- Plastic Campaign. In this campaigning 27 NSS Volunteers has been actively participated
- ❖ Our NSS Unit had arranged rally to aware the people to don't use the plastic bags .By using plastic bags our environment will not be save and also affecting the health of living creatures. By this we have convinced the people to stop using plastic bags and start use paper bags .

#### 7. VIJAY KIRANA:-

Date:-18<sup>th</sup> December 2016

Time:- 12:25am

Eating plastic animals died seeing plastic nature cried. So say no to plastic!

"MAKE USE OF PAPER BAGS"

**9** Railway Station: NSS Volunteers were using anti plastic indicator like card-Board and banners to all peoples at railway station campus.

Volunteers also talked with passengers for Anti-Plastic Bhiwandi.