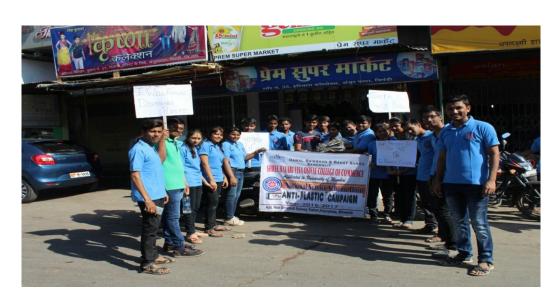

#### **ANTI- PLASTIC CAMPAIGN**

Date: - 18-12-2016

Objective: To Create an awareness in society about Anti – Plastic campaign

Target Area: Anjurphata Area, Bhiwandi.

#### **Summary:**

- The rally was state on 18<sup>th</sup> December 2016 i.e Sunday.
- Timing of rally was 10.30 am to 1.30 pm.
- The rally was organizing from the College Campus to the Railway Station.

#### Execution:-

- ❖ For the Anti-Plastic Campaign paper bags made from 13<sup>th</sup> to 18<sup>th</sup> December 2016.
- The bags were prepared by 50 NSS volunteer.
- ❖ On 18<sup>th</sup> December 2016,i.e. Sunday, we have introduced the Anti- Plastic Campaign. In this campaigning 27 NSS Volunteers has been actively participated
- ❖ Our NSS Unit had arranged rally to aware the people to don't use the plastic bags .By using plastic bags our environment will not be save and also affecting the health of living creatures. By this we have convinced the people to stop using plastic bags and start use paper bags .

### 1. PREM SUPER MARKET:-

Date:- 18<sup>th</sup> December 2016

Time:- 12:11am

Plastic give a helpful hand but they are polluting our land! Stop bagging the planet.