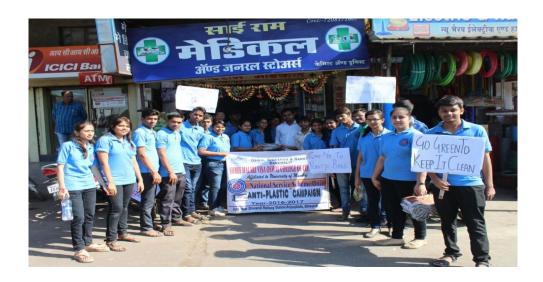

#### **ANTI- PLASTIC CAMPAIGN**

Date: - 18-12-2016

Objective: To Create an awareness in society about Anti – Plastic campaign

Target Area: Anjurphata Area, Bhiwandi.

#### **Summary:**

- The rally was state on 18<sup>th</sup> December 2016 i.e Sunday.
- Timing of rally was 10.30 am to 1.30 pm.
- The rally was organizing from the College Campus to the Railway Station.

#### Execution:-

- ❖ For the Anti-Plastic Campaign paper bags made from 13<sup>th</sup> to 18<sup>th</sup> December 2016.
- The bags were prepared by 50 NSS volunteer.
- ❖ On 18<sup>th</sup> December 2016,i.e. Sunday, we have introduced the Anti- Plastic Campaign. In this campaigning 27 NSS Volunteers has been actively participated
- ❖ Our NSS Unit had arranged rally to aware the people to don't use the plastic bags .By using plastic bags our environment will not be save and also affecting the health of living creatures. By this we have convinced the people to stop using plastic bags and start use paper bags .

### 6. SAI RAM MEDICIAL:-

Date:-18th December 2016

Time:- 11:57am

Single use plastic bags have become such a ubiquitous way of life.