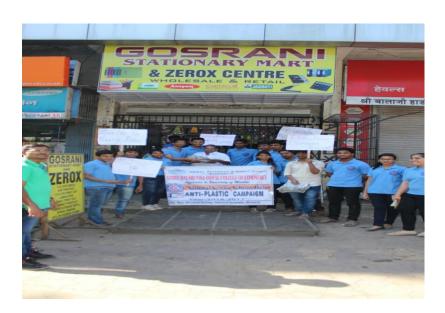

## 5. GOSRANI STATIONARY AND GENERAL STORE:-

Date:-18th December 2016

Time:- 11:40am

Manufacturing of plastic bags is harmful to our environment because it is nonrenewable.

"NO USE PLASTIC BAGS"